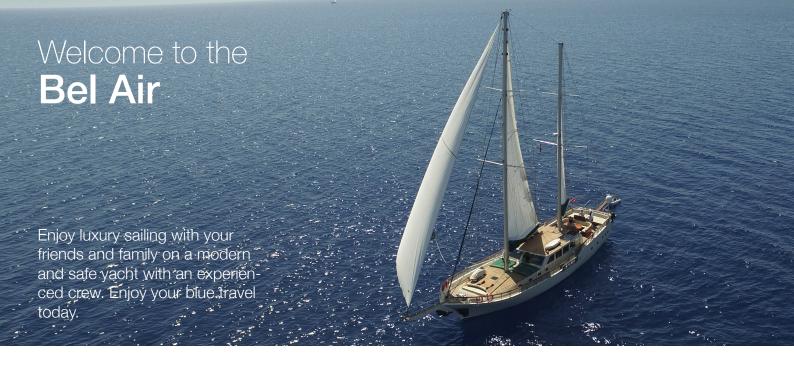

### THE PERFECT SAILING YACHT TO CALL HOME

**BEDROOMS** 

**GUESTS** 

28

**MFTFR LENGTH**  6.9

**MFTFR** WIDTH 640

HP OF TWO ENGINES 10

**KNOTS SPEED** 

# **ELEGANT, LUXURY. SECURE**

The Bel Air has been made to travel with friends and family. So we equipped the yacht with a wide variety of modern security features and all the comfort and entertainment that turn a sailing week into an unforgettable luxury experience.