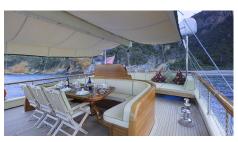

#### **COMFORT**

- Crew: 1 Captain, 1 Cook, 2 Sailors
- Aircondition
- Sattelite TV & BluRay Player
- Full equipped Kitchen
- Own Bathroom in each Cabin
- TV in each Cabin

### **ENTERTAINMENT**

- Playstation 4
- Paddling boards
- Flyfish
- Board Games Collection
- Multi-Lingual Library
- Snorkeling Equipment
- Jetski, Banana & Ringboat