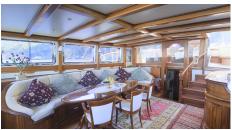

#### **COMFORT**

- Crew: 1 Captain, 1 Cook, 2 Sailors
- Aircondition
- Sattelite TV & BluRay Player
- Full equipped Kitchen
- Own Bathroom in each Cabin
- TV in each Cabin